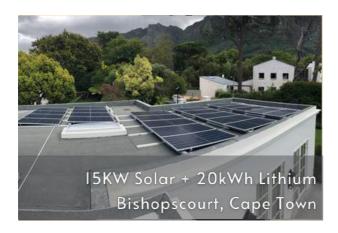

Solar-ready UPS, with 15kW PV input



Automatic transfer to batteries during loadshedding



240 Amp Fast Battery Charger



Expandable & Modular Up to 16 units in parallel



Pre-built and configured off-site for Efficient Installations



#### **Please Note:**

- All prices are exclusive of VAT.
- Prices are subject to change without prior notice and are subject to stock availability.
- Lead time on all projects is 2-4 weeks from date of deposit
- Performance parameters are mathematically derived and will vary according to site conditions
- Installation costs are within 50km of Cape Town. Installation costs are subject to Site Inspection.
- Installation costs exclude AC Electrical works and COC
- All site must have an existing WiFi connection





### **PROJECT PORTFOLIO**













#### **Our Clients include:**