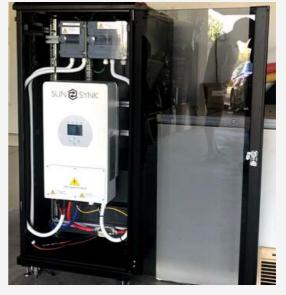

### THE BLUE SUN POWER SERVER

- 1 Built-in Ventilation Fans
- 2 Sunsynk Hybrid Inverter
- 3 Black Steel Power Server
- 4 Pre-wired Solar Connectors

- 5 Fuse Boxes
- 6 Sub-Distribution Board
- (7) Server Cabinet Lock
- (8) Revov Lithium Battery

All our solutions are Pre-Assembled & Tested Off-Site, for quick and simple installations by our experienced electricians.

- Modular and Scalable from 5kW to 250kW+
- Easily packed for shipping anywhere in Southern Africa
- Built-In Server Fans with digital thermostat
- Sunsynk Wi-Fi dongle pre-registered for online monitoring
- Full Canbus Battery Management System (BMS)
- NRS 097-2-1:2010 certified