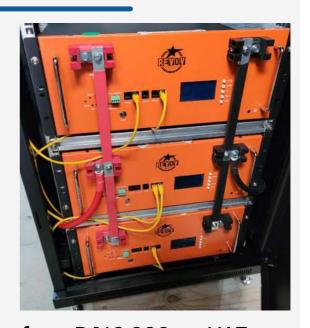

### THE BLUE SUN POWER SERVER

- 1 Built-in Ventilation Fans
- 2 Sunsynk Hybrid Inverter
- 3 Black Steel Power Server
- 4 Pre-wired Solar Connectors

- 5 Fuse Boxes
- 6 Sub-Distribution Board
- (7) Server Cabinet Lock
- (8) Revov Lithium Battery

All our solutions are Pre-Assembled & Tested Off-Site, for quick and simple installations by our experienced electricians.

- Modular and Scalable from 5kW to 250kW+
- Easily packed for shipping anywhere in Southern Africa
- Built-In Server Fans with digital thermostat
- Sunsynk Wi-Fi dongle pre-registered for online monitoring
- Full Canbus Battery Management System (BMS)
- NRS 097-2-1:2010 certified