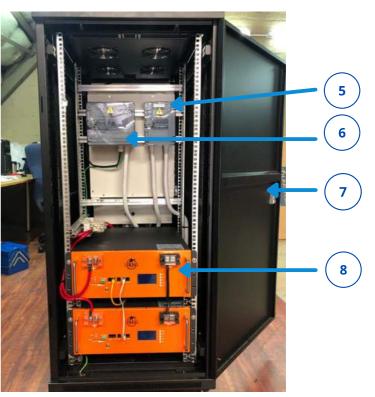

### THE BLUE SUN POWER SERVER

- 1 Built-in Ventilation Fans
- 2 Sunsynk Hybrid Inverter
- 3 Black Steel Power Server
- 4 Pre-wired Solar Connectors

- 5 Fuse Boxes
- 6 Sub-Distribution Board
- (7) Server Cabinet Lock
- (8) Revov Lithium Battery