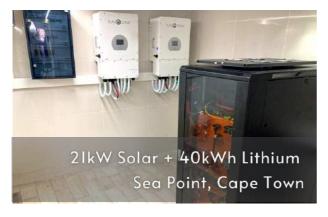

nerators



Solar-ready UPS, with 15kW PV input



Automatic transfer to batteries during loadshedding



240 Amp Fast Battery Charger



Expandable & Modular Up to 16 units in parallel



Pre-built and configured off-site for Efficient Installations



#### **Please Note:**

- All prices are exclusive of VAT.
- Prices are subject to change without prior notice and are subject to stock availability.
- Lead time on all projects is 2-4 weeks from date of deposit
- Performance parameters are mathematically derived and will vary according to site conditions
- Installation costs are within 50km of Cape Town. Installation costs are subject to Site Inspection.
- Installation costs exclude AC Electrical works and COC
- All site must have an existing WiFi connection





### **PROJECT PORTFOLIO**













#### **Our Clients include:**