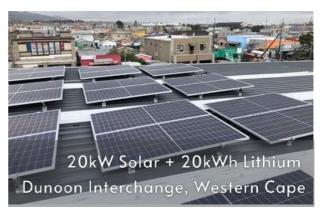

rators



Solar-ready UPS, with 15kW PV input



Automatic transfer to batteries during loadshedding



240 Amp Fast Battery Charger



Expandable & Modular Up to 16 units in parallel



Pre-built and configured off-site for Efficient Installations



#### **Please Note:**

- All prices are exclusive of VAT.
- Prices are subject to change without prior notice and are subject to stock availability.
- Lead time on all projects is 2-4 weeks from date of deposit
- Performance parameters are mathematically derived and will vary according to site conditions
- Installation costs are within 50km of Cape Town. Installation costs are subject to Site Inspection.
- Installation costs exclude AC Electrical works and COC
- All site must have an existing WiFi connection





### **PROJECT PORTFOLIO**













#### **Our Clients include:**