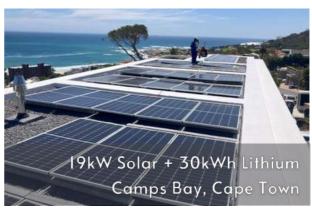

rs



Solar-ready UPS, with 15kW PV input



Automatic transfer to batteries during loadshedding



240 Amp Fast Battery Charger



Expandable & Modular Up to 16 units in parallel



Pre-built and configured off-site for Efficient Installations



#### **Please Note:**

- All prices are exclusive of VAT.
- Prices are subject to change without prior notice and are subject to stock availability.
- Lead time on all projects is 2-4 weeks from date of deposit
- Performance parameters are mathematically derived and will vary according to site conditions
- Installation costs are within 50km of Cape Town. Installation costs are subject to Site Inspection.
- Installation costs exclude AC Electrical works and COC
- All site must have an existing WiFi connection





### **PROJECT PORTFOLIO**













#### **Our Clients include:**