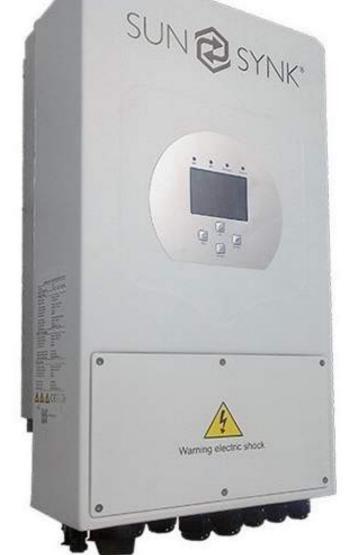

# THE 3-PHASE SUNSYNK HYBRID

The Sunsunk hybrid inverter is an efficient power management machine.

Offering all the features of a grid-tie inverter and a powerful battery inverter in one simple, affordable unit. This smart inverter is ideal for large residential and commercial installations.

5 Year Inverter Warranty

Online Monitoring via Sunsynk App

Integrates with Generators

Solar-ready UPS, with 15kW PV input

Automatic transfer to batteries during loadshedding

240 Amp Fast Battery Charger

Expandable & Modular Up to 16 units in parallel