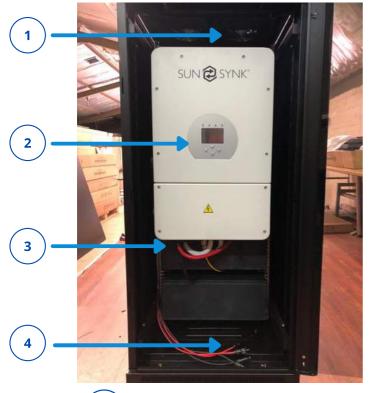

### THE BLUE SUN POWER SERVER

- 1 Built-in Ventilation Fans
- 2 Sunsynk Hybrid Inverter
- 3 Black Steel Power Server
- 4 Pre-wired Solar Connectors

- 5 Fuse Boxes
- 6 Sub-Distribution Board
- (7) Server Cabinet Lock
- (8) Revov Lithium Battery