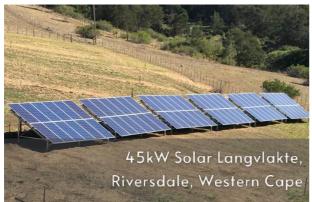

tors



Solar-ready UPS, with 15kW PV input



Automatic transfer to batteries during loadshedding



240 Amp Fast Battery Charger



Expandable & Modular Up to 16 units in parallel



Pre-built and configured off-site for Efficient Installations



#### **Please Note:**

- All prices are exclusive of VAT.
- Prices are subject to change without prior notice and are subject to stock availability.
- Lead time on all projects is 2-4 weeks from date of deposit
- Performance parameters are mathematically derived and will vary according to site conditions
- Installation costs are within 50km of Cape Town. Installation costs are subject to Site Inspection.
- Installation costs exclude AC Electrical works and COC
- All site must have an existing WiFi connection





### **PROJECT PORTFOLIO**













#### **Our Clients include:**